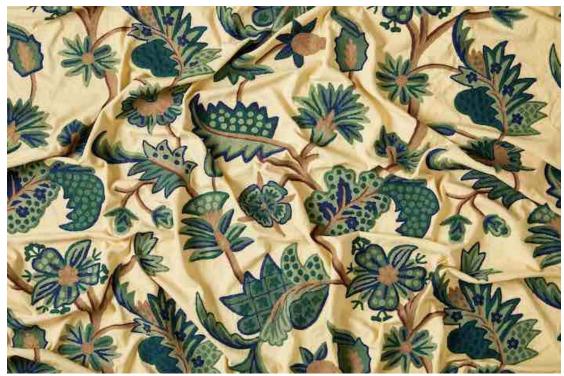

## Crewelwork Cushions from Welland & Wye







**Top pic:** A Selection of Welland & Wye crewelwork cushions, featuring, (from left), Rajouri (45 x 45cm) £131, Llawasdar (90 x 35cm) £248, Woodmark (45 x 45cm) £151, Chenab (90 x 35cm) £290)

**Bottom right:** Manaspal (45 x 45cm) £151 **Bottom left:** Rajouri (45 x 45cm) £131













Welland & Wye Crewelwork cushions in (clockwise from top left): Chenab (90 x 35cm) £290, Janpath (45 x 45cm) £151, LLawasdar (90 x 35cm) £248, Rajouri (45 x 45cm) £131, Manaspal (45 x 45cm) £151, Kanishka (35 x 55cm) £161



Welland & Wye Crewel fabric in Tambacco (above) (From £110 /m P.O.A)

## Hand stitched Crewelwork Cushions from Welland & Wye

Beautifully hand-stitched in the Kashmiri countryside in a collaboration going back two generations, the Welland & Wye selection of crewelwork cushions are beautiful works of art in their own right. Depicting abstract versions of Kashmiri flora and fauna and reflecting pigments naturally found there, but equally at home in the UK, each cushion is made up of a series of intricate stitches. Finished in a variety of trimmings to complement each design, each cushion can be matched with Welland & Wye fabrics, ready to be made into curtains, blinds or soft furnishings.

Based in Northamptonshire, Welland & Wye work closely with their makers in India to develop designs