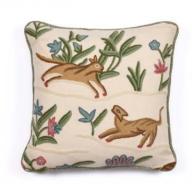

## Crewelwork Cushions from Welland & Wye

**Top pic:** A Selection of Welland & Wye crewelwork cushions, featuring, (from left), Rajouri (45 x 45cm) £131, Llawasdar (90 x 35cm) £248, Woodmark (45 x 45cm) £151, Chenab (90 x 35cm) £290)

**Bottom right:** Manaspal (45 x 45cm) £151 **Bottom left:** Rajouri (45 x 45cm) £131

Welland & Wye Crewelwork cushions in (clockwise from top left): Chenab (90 x 35cm) £290, Janpath (45 x 45cm) £151, LLawasdar (90 x 35cm) £248, Rajouri (45 x 45cm) £131, Manaspal (45 x 45cm) £151, Kanishka (35 x 55cm) £161

## Hand stitched Crewelwork Cushions from Welland & Wye

Beautifully hand-stitched in the Kashmiri countryside in a collaboration going back two generations, the Welland & Wye selection of crewelwork cushions are beautiful works of art in their own right. Depicting abstract versions of Kashmiri flora and fauna and reflecting pigments naturally found there, but equally at home in the UK, each cushion is made up of a series of intricate stitches. Finished in a variety of trimmings to complement each design, each cushion can be matched with Welland & Wye fabrics, ready to be made into curtains, blinds or soft furnishings.