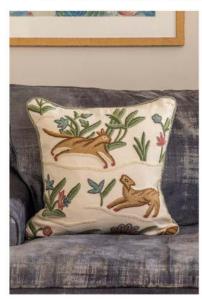

**Bottom right:** Manaspal (45 x 45cm) £151 **Bottom left:** Rajouri (45 x 45cm) £131

Welland & Wye Crewelwork cushions in (clockwise from top left): Chenab (90 x 35cm) £290, Janpath (45 x 45cm) £151, LLawasdar (90 x 35cm) £248, Rajouri (45 x 45cm) £131, Manaspal (45 x 45cm) £151, Kanishka (35 x 55cm) £161