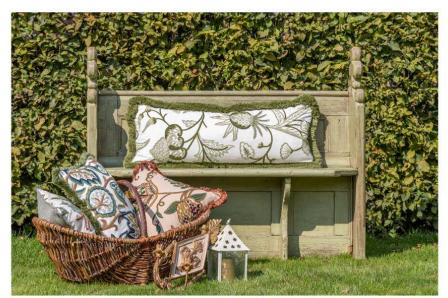

## Crewelwork Cushions from Welland & Wye

**Top pic:** A Selection of Welland & Wye crewelwork cushions, featuring, (from left), Rajouri (45 x 45cm) £131, Llawasdar (90 x 35cm) £248, Woodmark (45 x 45cm) £151, Chenab (90 x 35cm) £290)

**Bottom right:** Manaspal (45 x 45cm) £151 **Bottom left:** Rajouri (45 x 45cm) £131

Welland & Wye Crewelwork cushions in (clockwise from top left): Chenab (90 x 35cm) £290, Janpath (45 x 45cm) £151, LLawasdar (90 x 35cm) £248, Rajouri (45 x 45cm) £131, Manaspal (45 x 45cm) £151, Kanishka (35 x 55cm) £161