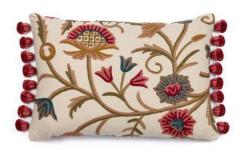

**Bottom right:** Manaspal (45 x 45cm) £151 **Bottom left:** Rajouri (45 x 45cm) £131

Welland & Wye Crewelwork cushions in (clockwise from top left): Chenab (90 x 35cm) £290, Janpath (45 x 45cm) £151, LLawasdar (90 x 35cm) £248, Rajouri (45 x 45cm) £131, Manaspal (45 x 45cm) £151, Kanishka (35 x 55cm) £161