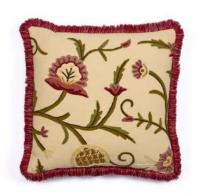

## Crewelwork Cushions from Welland & Wye

**Top pic:** A Selection of Welland & Wye crewelwork cushions, featuring, (from left), Rajouri (45 x 45cm) £131, Llawasdar (90 x 35cm) £248, Woodmark (45 x 45cm) £151, Chenab (90 x 35cm) £290)

**Bottom right:** Manaspal (45 x 45cm) £151 **Bottom left:** Rajouri (45 x 45cm) £131

Welland & Wye Crewelwork cushions in (clockwise from top left): Chenab (90 x 35cm) £290, Janpath (45 x 45cm) £151, LLawasdar (90 x 35cm) £248, Rajouri (45 x 45cm) £131, Manaspal (45 x 45cm) £151, Kanishka (35 x 55cm) £161