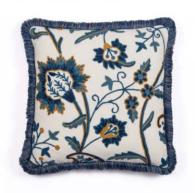

## Hand stitched Crewelwork Cushions from Welland & Wye

Beautifully hand-stitched in the Kashmiri countryside in a collaboration going back two generations, the Welland & Wye selection of crewelwork cushions are beautiful works of art in their own right. Depicting abstract versions of Kashmiri flora and fauna and reflecting pigments naturally found there, but equally at home in the UK, each cushion is made up of a series of intricate stitches. Finished in a variety of trimmings to complement each design, each cushion can be matched with Welland & Wye fabrics, ready to be made into curtains, blinds or soft furnishings.

Six cushions are available in a variety of sizes and finishes and bespoke cushions are also available on request in any of Welland & Wye's 16 fabrics in stock.

https://www.wellandandwye.com/

Crewelwork fabrics from Welland & Wye From £110 - £180/m