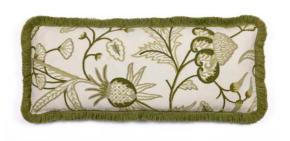

**Bottom right:** Manaspal (45 x 45cm) £151 **Bottom left:** Rajouri (45 x 45cm) £131

Welland & Wye Crewelwork cushions in (clockwise from top left): Chenab (90 x 35cm) £290, Janpath (45 x 45cm) £151, LLawasdar (90 x 35cm) £248, Rajouri (45 x 45cm) £131, Manaspal (45 x 45cm) £151, Kanishka (35 x 55cm) £161