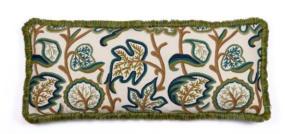

**Bottom right:** Manaspal (45 x 45cm) £151 **Bottom left:** Rajouri (45 x 45cm) £131

Welland & Wye Crewelwork cushions in (clockwise from top left): Chenab (90 x 35cm) £290, Janpath (45 x 45cm) £151, LLawasdar (90 x 35cm) £248, Rajouri (45 x 45cm) £131, Manaspal (45 x 45cm) £151, Kanishka (35 x 55cm) £161