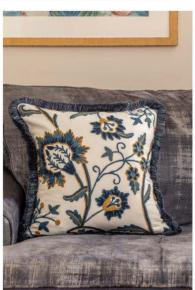

**Bottom right:** Manaspal (45 x 45cm) £151 **Bottom left:** Rajouri (45 x 45cm) £131

Welland & Wye Crewelwork cushions in (clockwise from top left): Chenab (90 x 35cm) £290, Janpath (45 x 45cm) £151, LLawasdar (90 x 35cm) £248, Rajouri (45 x 45cm) £131, Manaspal (45 x 45cm) £151, Kanishka (35 x 55cm) £161